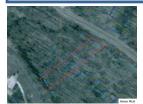

#### **REMARKS**

Oversized and wooded lot with a common area in the rear that connects to the lake, would make a wonderful future building site, located on Highland Hills Drive, East Knox School District, county water and sewer available, assessments are paid, approximate lot dimensions: Front: 70.75', Rear: 65.05', Right: 313.09', Left: 343.58', copies of the plat map and GIS map available upon request.