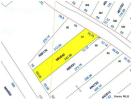

#### **ALL FIELDS DETAIL**

 MLS #
 20070539

 Status
 Active

 Type
 Under 1 Acre

 Address
 Lot#87 Highland Hills

Address 2 City Howard State OH 43028 Zip Area Apple Valley Class LAND **Asking Price** \$9,500 Sale/Rent For Sale **IDX** Include Yes

## **GENERAL**

**Number of Acres** 0.0000 Auction Y/N **Listing Office 1** Re/Max Stars - Main (740) 392-7000 **Listing Office 2** Re/Max Stars - Main (740) 392-7000 **Listing Office 3** Public School East Knox Township Howard Comp-SB 0 Comp-Variable Y/N No 32-00087-000 Parcel # **Listing Date** 4/12/2007 Lot Size/Acres 67.90x328 Assessments 9.50\* Parcel #1

**Price Per Acre** Agent Sam Miller - (740) 397-7800 Joe Conkle **Listing Agent 2 Listing Agent 3 School District** East Knox County In Knox County Subdivision Highland Hills Comp-BB 43.65\* **Semi-Annual Taxes** Lot# 87 12/12/2008 **Expiration Date** Zoning Res **Directions** 

#### **REMARKS**

Oversized and wooded lot with a common area in the rear that connects to the lake, would make a wonderful future building site, located on Highland Hills Drive, East Knox School District, county water and sewer available, assessments are paid, approximate lot dimensions: Front: 70.75', Rear: 65.05', Right: 313.09', Left: 343.58', copies of the plat map and GIS map available upon request.