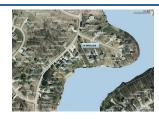

### **REMARKS**

LAKEFRONT! Gorgeous lakefront lot with an amazing view of Apple Valley Lake, lot is oversized and measures .4165 of an acre, located in Howard township and in East Knox Schools, county water and sewer available for hook up, great location among other nice homes, will not last long at this price. \$220.000