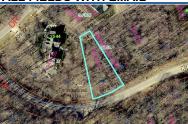

## **ALL FIELDS WITH EMAIL**

MLS# 20250501 Class LAND Type Vacant Land Apple Valley Area Asking Price \$20,000

520 King Beach Drive Address Address 2 Lot 404 Grand Ridge Estates

City Howard State ОН 43028 Zip Status Active Sale/Rent For Sale IDX Include

## **REMARKS**

Remarks Apple Valley Lot located on King Beach Drive, lot measures .3315 of an acre, located in Howard Township and in East Knox Schools, enjoy all that Apple Valley has to offer including the 511 acre lake, 3 beaches, club house, indoor and outdoor pools and so much more, priced to sell at \$20,000. Buyer pays Apple Valley Buyer Transfer fee.