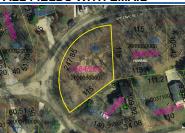

## **REMARKS**

Remarks One of the nicest lots in Apple Valley, located on Greenacre Circle and has a seasonal lake view, this oversized lot measures .31 of an acre, lot is level and trees already cleared and is ready to be built on, located among other nice homes, located in Howard township and in East Knox Schools, county water and sewer available, impressive building site for only \$22,750.