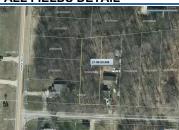

# **ALL FIELDS DETAIL**

MLS# 20140502 LAND Class Type Vacant Land Apple Valley Area Asking Price \$4,000

Address Lot 328 Country Club

Address 2 Berry Road City Howard State OH Zip 43028

**Status** Active Sale/Rent For Sale IDX Include Yes

# **REMARKS**

Future building site located on Berry Road in Country Club Subdivision, easy access to Monroe Mills Road, located in Howard township and in East Knox Schools, lot measures .3283 of an acre, county water and sewer available, won't last long at \$4,000. \*Located to the left of 606 Berry Road.