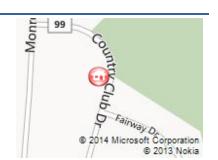

# **ALL FIELDS DETAIL**

MLS# 20140502 LAND Class Type Vacant Land Apple Valley Area Asking Price \$4,000

Address Lot 328 Country Club

Address 2 Berry Road City Howard State OH Zip 43028

**Status** Active Sale/Rent For Sale IDX Include Yes

# **REMARKS**

Future building site located on Berry Road in Country Club Subdivision, easy access to Monroe Mills Road, located in Howard township and in East Knox Schools, lot measures .3283 of an acre, county water and sewer available, won't last long at \$4,000. \*Located to the left of 606 Berry Road.