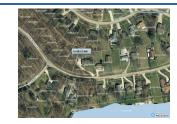

**Contract Type** 

Agent - E-mail

**Listing Office 1 - Phone Number** 

Listing Agent 2 - E-mail

Listing Office 2 - Phone Number

Listing Agent 3 - E-mail

Listing Office 3 - Phone Number

**School District** East Knox County In Knox County Subdivision **Baldwin Heights** Semi-Annual Taxes 27.64\* Lot# 327

Zoning **Directions** Parcel #2 Parcel #4

**Expiration Date** 

**CAUV \$ Amount** 

**Off Market Date** 

Search By Map **Update Date** 

**HotSheet Date** 3/28/2016 **Input Date** 3/28/2016 3:05 PM

**Original Price** \$8,000 Homestead Y/N No Other Village Comp-BB

# **REMARKS**

Seasonal lakeview lot located on Baldwin Heights Circle, located in Howard Township and in East Knox Schools, lot measures .2719 of an acre, county water and sewer available for hook up, located to the left of 472 Baldwin Heights Circle, priced to sell at \$8,000.