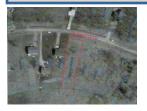

Selling Agent 1 Seller Concessions Y/N Financing

REMARKS

Future building site located on Glenmonte Drive in Northridge Heights Subdivision, Howard township and in East Knox School district, county water and sewer available, assessments are paid, approximate lot dimensions: Front: 74', Rear: 57.88', Right: 254.05', Left: 243', copies of the plat map and GIS map available upon request.