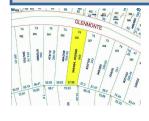

Selling Agent 1 Seller Concessions Y/N Financing

REMARKS

Future building site located on Glenmonte Drive in Northridge Heights Subdivision, Howard township and in East Knox School district, county water and sewer available, assessments are paid, approximate lot dimensions: Front: 74', Rear: 57.88', Right: 254.05', Left: 243', copies of the plat map and GIS map available upon request.