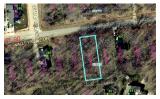

#### GENERAL

| GENERAL                                |                                     |                                 |                         |
|----------------------------------------|-------------------------------------|---------------------------------|-------------------------|
| VOW Include                            | Yes                                 | VOW Address                     | Yes                     |
| VOW Comment                            | Yes                                 | VOW AVM                         | Yes                     |
| Agent Hit Count                        | 0                                   | Client Hit Count                | 0                       |
| Number of Acres                        | 0.2686                              | Price Per Acre                  | \$96,798.21             |
| Agent - Agent Name and Phone           | Sam Miller - Main: 740-397<br>-7800 | Agent - E-mail                  | samsells@sammiller.com  |
| Listing Office 1 - Office Name         | Re/Max Stars                        | Listing Office 1 - Phone Number | Main: 740-392-7000      |
| Listing Agent 2 - Agent Name and Phone | Joe Conkle - Main: 740-392<br>-1300 | Listing Agent 2 - E-mail        | joeconkle@sammiller.com |
| Listing Office 2 - Office Name         | Re/Max Stars                        | Listing Office 2 - Phone Number | Main: 740-392-7000      |
| Listing Agent 3 - Agent Name and Phone |                                     | Listing Agent 3 - E-mail        |                         |
| Listing Office 3 - Office Name         |                                     | Listing Office 3 - Phone Number |                         |
| Auction Y/N                            | No                                  | School District                 | Mount Vernon            |
| Public School                          | Pleasant St-MTV District            | County                          | In Knox County          |
| Township                               | Brown                               | Subdivision                     | Grand Valley View       |
| Semi-Annual Taxes                      | 58.16                               | Parcel #                        | 06-00242.000            |
| Lot #                                  | 242                                 | Listing Date                    | 6/12/2025               |
| Expiration Date                        | 12/15/2025                          | Lot Size/Acres                  | .2686                   |
| Zoning                                 | RES                                 | Assessments                     | 10.50                   |
| Directions                             |                                     | CAUV Y/N                        | No                      |
| CAUV \$ Amount                         | \$0.00                              | Documents On File               |                         |
| Off Market Date                        |                                     | Associated Document Count       | 0                       |
| Search By Map                          |                                     | Tax ID                          |                         |
| Update Date                            | 6/12/2025                           | Status Date                     | 6/12/2025               |
| HotSheet Date                          | 6/12/2025                           | Price Date                      | 6/12/2025               |
| Input Date                             | 6/12/2025 2:23 PM                   | General Date                    | 6/12/2025               |
| Original Price                         | \$26,000                            | City Corps. Limit               | No                      |
| Homestead Y/N                          | No                                  | Homestead \$ Amount             | \$0.00                  |
| Village                                | Other                               | Picture Count                   | 2                       |
| FFATURES                               |                                     |                                 |                         |

#### REMARKS

<sup>1</sup> Remarks Beautiful treed Lot located on Valleyridge Drive, near the Apple Valley Marina, lot measures .2686 of an acre, located in Brown Township and in Mount Vernon Schools, enjoy all that Apple Valley has to offer including the 511 acre lake, 3 beaches, club house, indoor and outdoor pools and so much more, corners are already marked, priced to sell at \$26,000. Buyer pays Apple Valley Buyer Transfer fee.