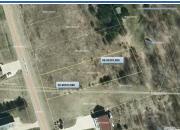

#### **ALL FIELDS DETAIL**

MLS# 20140926 LAND Class Type Vacant Land Apple Valley Area Asking Price \$4,500

Address Lot 183 Grand Valley View

Address 2 Apple Valley Drive

City Howard State ОН Zip 43028 **Status** Active Sale/Rent For Sale IDX Include Yes

# **Financing REMARKS**

Future building site located on Apple Valley Drive in Grand Valley View Subdivision, part of the lot is located in Brown Township and part in Howard township, lot measures .2849 of an acre, county water and sewer available for hook-up, priced to sell at \$4,500.