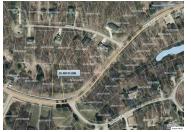

### REMARKS

Future building site located on Apple Valley Drive in Green Valley Subdivision, in walking distance to Bennett Park, located in Howard township and in East Knox School District, county water and sewer available for hook up, lot measures .4001 of an acre, priced to sell fast at \$3,500.