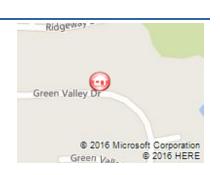

## **REMARKS**

MOTIVATED SELLER-Future building site located on Apple Valley Drive in Green Valley Subdivision, great location near Bennett Park, located in Howard Township and in East Knox Schools, county water and sewer available for hook up, lot measures .4316 of acre, priced to sell at \$3,000.