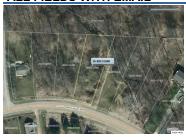

## **REMARKS**

MOTIVATED SELLER-Future building site located on Apple Valley Drive in Green Valley Subdivision, great location near Bennett Park, located in Howard Township and in East Knox Schools, county water and sewer available for hook up, lot measures .4316 of acre, priced to sell at \$3,000.