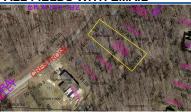

#### **ALL FIELDS WITH EMAIL**

MLS# 20220816 Class LAND Type Vacant Land Area Apple Valley Asking Price \$12,500

Address 811 Crestrose Drive Address 2 Lot 115 Northridge Heights

City Howard State OH 43028 Zip Status Active Sale/Rent For Sale IDX Include

**Auction Y/N School District** Mount Vernon No **Public School** Pleasant St-MTV District County In Knox County

**Township** Subdivision North Ridge Heights Brown **Semi-Annual Taxes** Comp-Variable Y/N No 66.32\* Parcel # 07-00115.000 Lot# 115

6/15/2023 12/14/2022 **Listing Date Expiration Date** Lot Size/Acres .3232 Zoning RES **Assessments** 12.50\* **Directions** 

**CAUV Y/N CAUV \$ Amount** \$0.00 No **Documents On File Off Market Date** 

### **REMARKS**

Remarks Apple Valley Lot located on Crestrose Drive in Northridge Heights Subdivision, located in Brown Township and in Mount Vernon Schools, lot measures .3232 of an acre, located near the Floral Valley Community Center, priced to sell fast at \$12,500. \*Buyer pays Apple Valley Buyer Transfer fee.