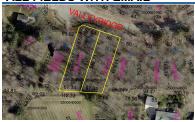

#### **ALL FIELDS WITH EMAIL**

MLS# 20240199 Class LAND Type Vacant Land Area Apple Valley Asking Price \$44,000

Address 0 Valley Ridge Ct

Lots 90 and 91 Baldwin Heights Address 2

City Howard State OH 43028 Zip Status Active Sale/Rent For Sale **IDX Include** 

**Semi-Annual Taxes** Comp-Variable Y/N No 92.37\* Parcel # 2 Parcels Lot# 90/91 **Listing Date** 4/24/2024 **Expiration Date** 10/15/2024 .5603 Lot Size/Acres Zoning RES **Assessments** 21\* **Directions** 

### **REMARKS**

Remarks DOUBLE LOTS located on Valley Ridge Court in Apple Valley, Baldwin Heights Subdivision, lots together measure .5603 of an acre, located in Howard township and in East Knox Schools, enjoy all that Apple Valley has to offer including the 511 acre lake, 3 beaches, club house, indoor and outdoor pools and so much more, buyer pays Apple Valley Buyer Transfer fee, priced to sell at \$44,000.