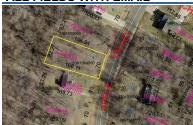

## **REMARKS**

Remarks Apple Valley Lot located on Apple Valley Drive in Floral Valley Subdivision, lot measures .2779 of an acre, located in Howard township and in East Knox Schools, enjoy all that Apple Valley has to offer including the 511 acre lake, 3 beaches, club house, indoor and outdoor pools and so much more. Buyer pays Apple Valley Buyer Transfer Fee. Priced to sell at \$16,000.